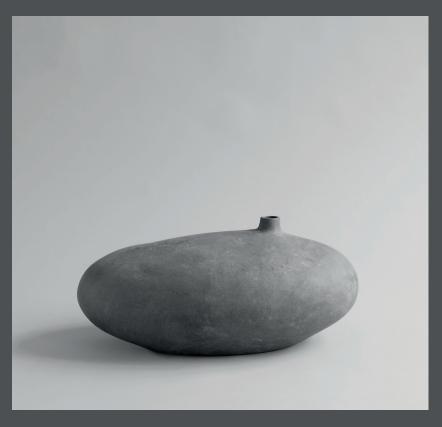

## **SUBMARINE VASE FAT**

Submarine is a collection of peculiar, eccentric vases that takes a stand and makes a statement in any home. The Submarine collection radiates its own personality with the three different sizes and shapes.

As it is a hand glazed natural product, the colours may vary slightly and as it is not 100% waterproof, a bag for fresh flowers is included.

Designed by Nicolaj Nøddesbo & Tommy Hyldahl.

**Product no: 111289** 

Type: Vase - Indoor

Colour: Dark Grey

**Material: Ceramic** 

**Care instructions:** 

Use a soft dry cloth to clean the product.

Do not use household cleaners.

Not waterproof

Dimensions: L60 / W40 / H22 CM