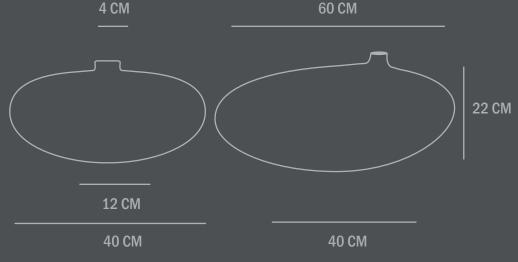

Type: Vase - Indoor

Colour: Dark Grey

**Material: Ceramic** 

**Care instructions:** 

Use a soft dry cloth to clean the product.

Do not use household cleaners.

Not waterproof

Dimensions: L60 / W40 / H22 CM